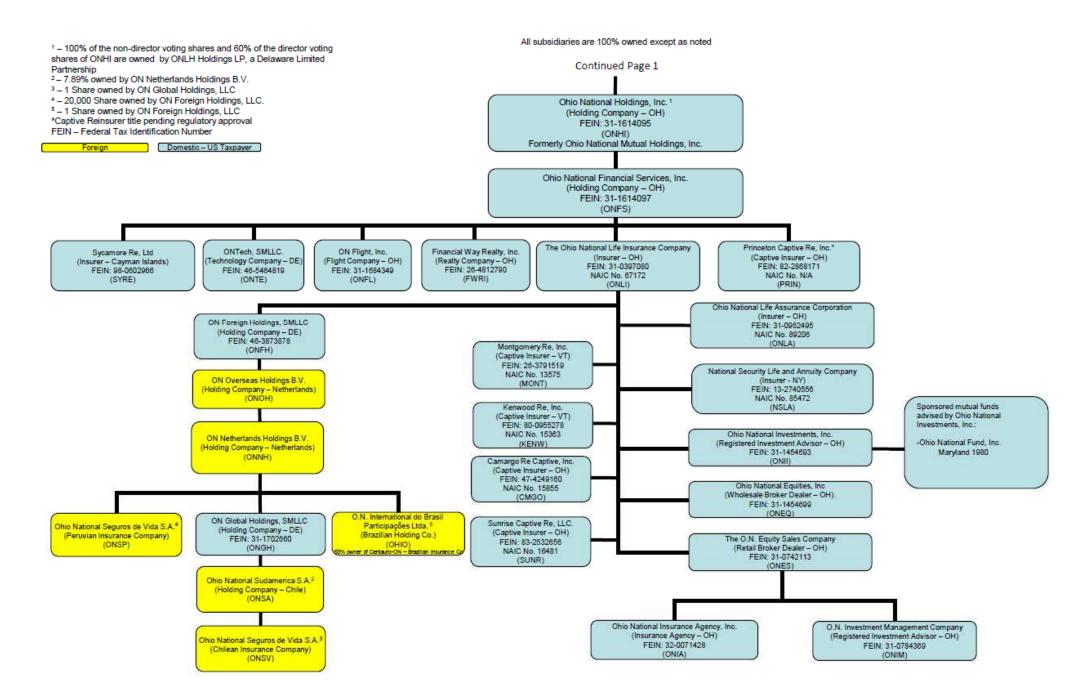

("ONHI"), or director voting units of Constellation Insurance GP, LLC, which is a class of common stock/units that carries the right to vote for the election and removal of directors. All non-director voting shares of ONHI, which carry ordinary economic and voting rights, other than the right to vote for the election and removal of directors, are owned by ONLH Holdings, LP.
- (3) OTPP Constellation Voting Trust is party to shareholders agreements with 11004883 Canada Inc. ("Nominee Holder"), pursuant to which Nominee Holder agrees to vote and transfer the director voting shares/units that it holds as (and only as) directed by OTPP Constellation Voting Trust (and OTPP Constellation Voting Trust has a power of attorney to effect the same).

## Ohio National Organizational Chart - continued



## **SCHEDULE Y**

## PART 1A - DETAIL OF INSURANCE HOLDING COMPANY SYSTEM

|       |                              |         |               | PA      | KI 1           | A - DE I AI                    | L OF INSURANCE                             |         | 10LU              | ING COMPANY                                      | 2121EM                                       |                |                               |               |    |
|-------|------------------------------|---------|---------------|---------|----------------|--------------------------------|--------------------------------------------|---------|-------------------|--------------------------------------------------|----------------------------------------------|----------------|-------------------------------|----