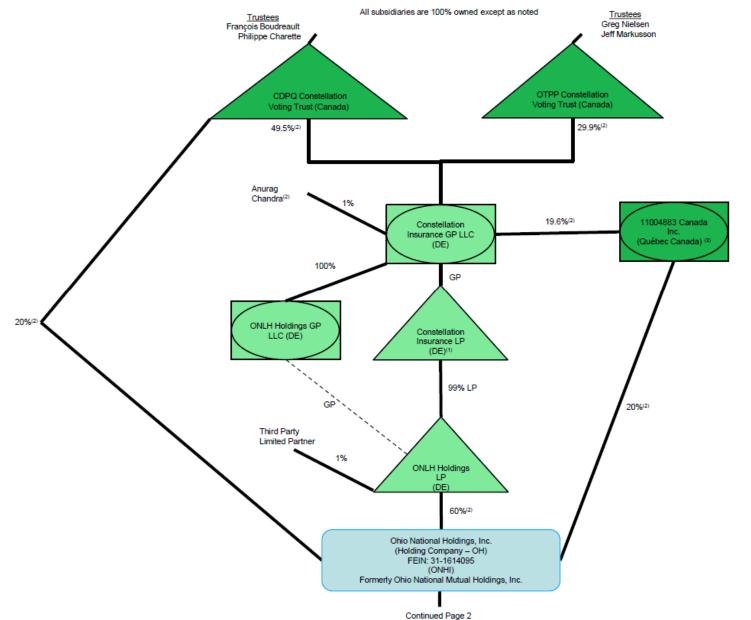

8)(Line 58 above) XXX 9401 XXX 9402 XXX 9403. XXX Summary of remaining write-ins for Line 94 from .0 ... ..0 ..0 .0 overflow page XXX Totals (Lines 9401 through 9403 plus 9498)(Line 9499 XXX

| a) | Active | Status | Counts: |  |
|----|--------|--------|---------|--|
|    |        |        |         |  |

L - Licensed or Chartered - Licensed Insurance carrier or domiciled RRG E - Eligible - Reporting entities eligible or approved to write surplus lines in the state. 0

R - Registered - Non-domiciled RRGs.

N - None of the above - Not allowed to write business in the state.

Q - Qualified - Qualified or accredited reinsurer.

# SCHEDULE Y - INFORMATION CONCERNING ACTIVITIES OF INSURER MEMBERS OF A HOLDING COMPANY GROUP PART 1 - ORGANIZATIONAL CHART

#### Ohio National Organizational Chart



- The limited partnership interests in Constellation Insurance, LP are (i) 1% owned by Anurag Chandra, (ii) 49.5% owned by an affiliate of Caisse de dépôt et placement du Québec (CDPQ) and (iii) 49.5% owned by an affiliate of Ontario Teachers' Pension Plan (OTPP).
- (2) These figures reflect ownership of director voting shares of Ohio National Holdings Inc. ("ONHI"), or director voting units of Constellation Insurance GP, LLC, which is a class of common stock/units that carries the right to vote for the election and removal of directors. All non-director voting shares of ONHI, which carry ordinary economic and voting rights, other than the right to vote for the election and removal of directors, are owned by ONLH Holdings, LP.
- (3) OTPP Constellation Voting Trust is party to shareholder