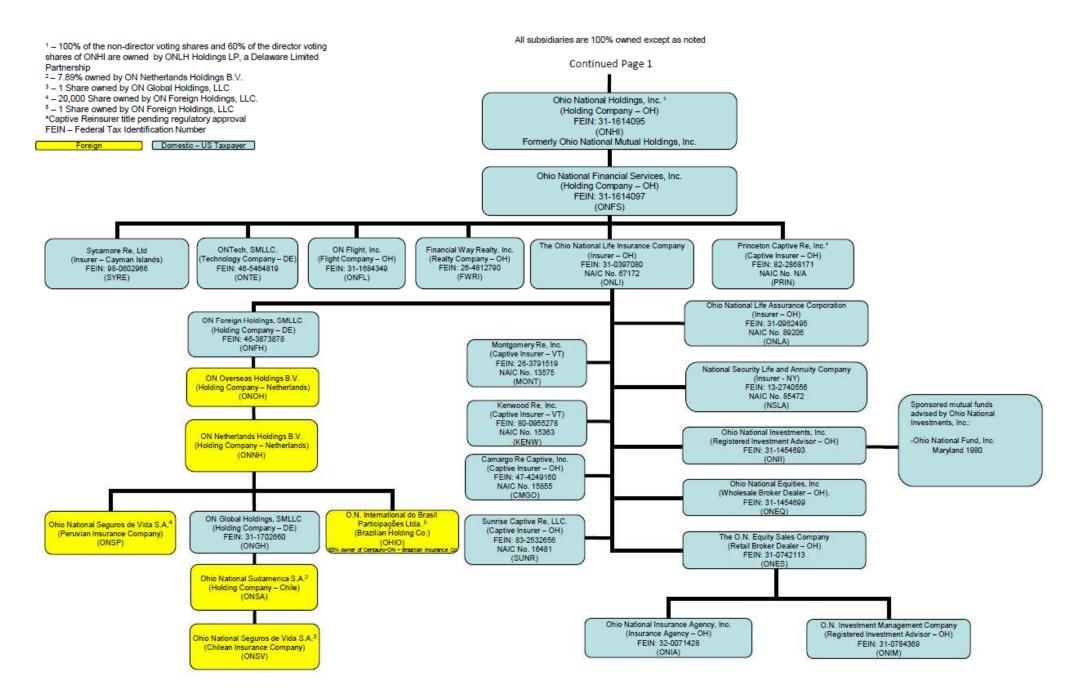

| 19.      | 94 above)                                                                                 |                                   |                |                |                                 | 0               |                  |            |

L - Licensed or Chartered - Licensed Insurance carrier or domiciled RRG...... E - Eligible - Reporting entities eligible or approved to write surplus lines in the state...... N - None of the above - Not allowed to write business in the state......

R - Registered - Non-domiciled RRGs......0 Q - Qualified - Qualified or accredited reinsurer......0

...0 .6

# SCHEDULE Y - INFORMATION CONCERNING ACTIVITIES OF INSURER MEMBERS OF A HOLDING COMPANY GROUP PART 1 - ORGANIZATIONAL CHART



### Ohio National Organizational Chart - continued



# SCHEDULE Y PART 1A - DETAIL OF INSURANCE HOLDING COMPANY SYSTEM

| 1     | 2                            | 3       | 4          | 5       | 6   | 7                  | 8                                          | 9       | 10        | 11                                         | 12                                           | 13        | 14                           | 15 16      |
|-------|------------------------------|---------|------------|---------|-----|--------------------|--------------------------------------------|---------|-----------|--------------------------------------------|----------------------------------------------|-----------|------------------------------|------------|
|       |                              |         |            |         |     |