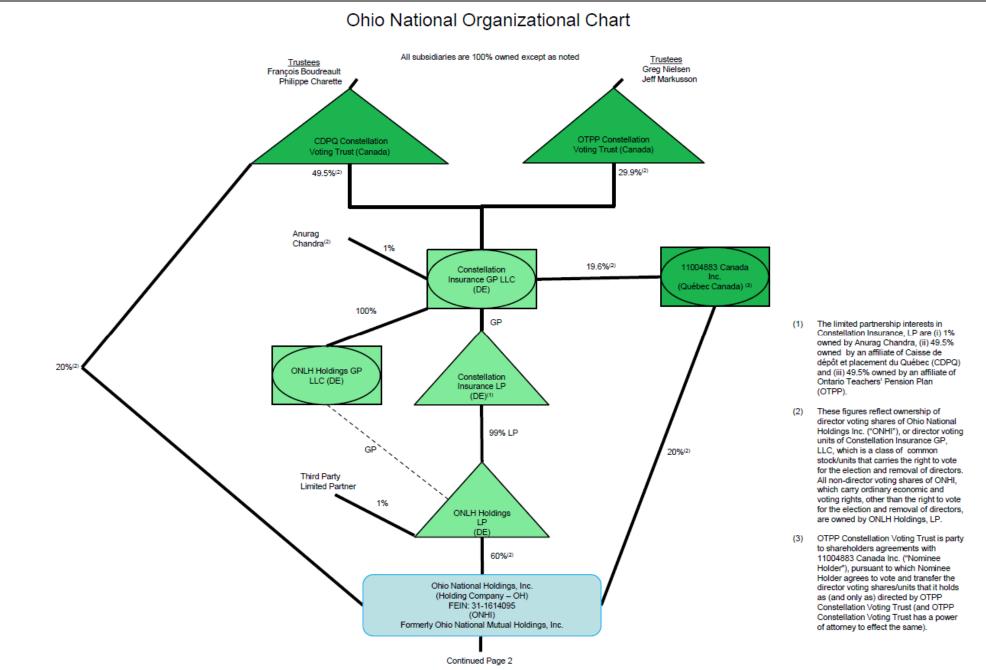

| 0               | 0                | l          |
| 19.      | 94 above)                                                                                 |                                   |                |                |                                 | 0               |                  |            |

L - Licensed or Chartered - Licensed Insurance carrier or domiciled RRG...... E - Eligible - Reporting entities eligible or approved to write surplus lines in the state...... N - None of the above - Not allowed to write business in the state......

R - Registered - Non-domiciled RRGs......0 Q - Qualified - Qualified or accredited reinsurer......0

...0 .6

# SCHEDULE Y - INFORMATION CONCERNING ACTIVITIES OF INSURER MEMBERS OF A HOLDING COMPANY GROUP PART 1 - ORGANIZATIONAL CHART



### Ohio National Organizational Chart - continued



# SCHEDULE Y PART 1A - DETAIL OF INSURANCE HOLDING COMPANY SYSTEM

| 1     | 2                            | 3       | 4          | 5       | 6   | 7                  | 8                                          | 9       | 10        | 11                                         | 12                                           | 13        | 14                           | 15 16      |
|-------|------------------------------|---------|------------|---------|-----|--------------------|--------------------------------------------|---------|-----------|--------------------------------------------|----------------------------------------------|-----------|------------------------------|------------|
|       |                              |