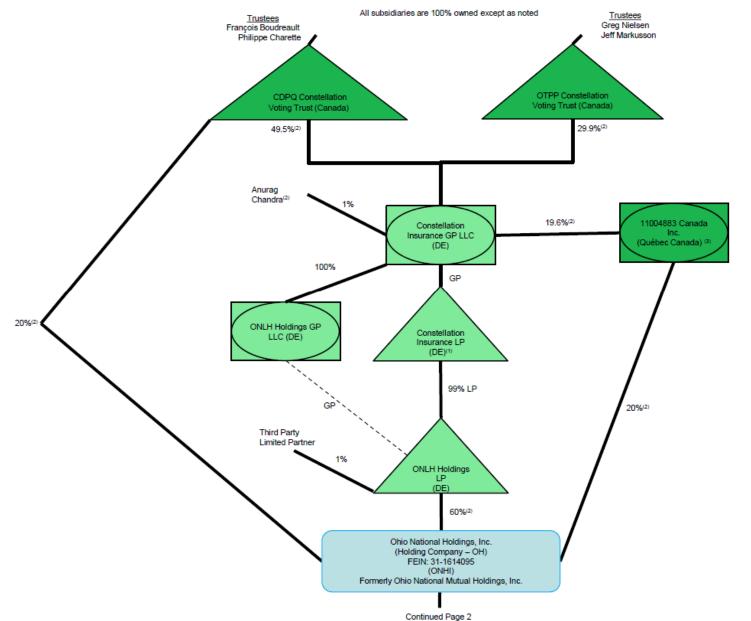

tals (Lines 58001 through 58003 plus 6,987 0 6,149 0 13,136 0 58998)(Line 58 above) XXX 9401 XXX 9402 XXX 9403. XXX

94 above) (a) Active Status Counts

9499.

overflow page

Summary of remaining write-ins for Line 94 from

Totals (Lines 9401 through 9403 plus 9498)(Line

XXX

XXX

.0

.0

.0

.0

...

L - Licensed or Chartered - Licensed Insurance carrier or domiciled RRG 51

E - Eligible - Reporting entities eligible or approved to write surplus lines in the state. 0 N - None of the above - Not allowed to write business in the state.

R - Registered - Non-domiciled RRGs. 0

Q - Qualified - Qualified or accredited reinsurer.

# SCHEDULE Y - INFORMATION CONCERNING ACTIVITIES OF INSURER MEMBERS OF A HOLDING COMPANY GROUP PART 1 - ORGANIZATIONAL CHART

## Ohio National Organizational Chart



- (1) The limited partnership interests in Constellation Insurance, LP are (i) 1% owned by Anurag Chandra, (ii) 49.5% owned by an affiliate of Caisse de dépôt et placement du Québec (CDPQ) and (iii) 49.5% owned by an affiliate of Ontario Teachers' Pension Plan (OTPP).
- (2) These figures reflect ownership of director voting shares of Ohio National Holdings Inc. ("ONHI"), or director voting units of Constellation Insurance GP, LLC, which is a class of common stock/units that carries the right to vote for the election and removal of directors. All non-director voting shares of ONHI, which carry ordinary economic and voting rights, other than the right to vote for the election and removal of directors, are owned by ONLH Holdings, LP.
- (3) OTPP Constellation Voting Trust is party to shareho