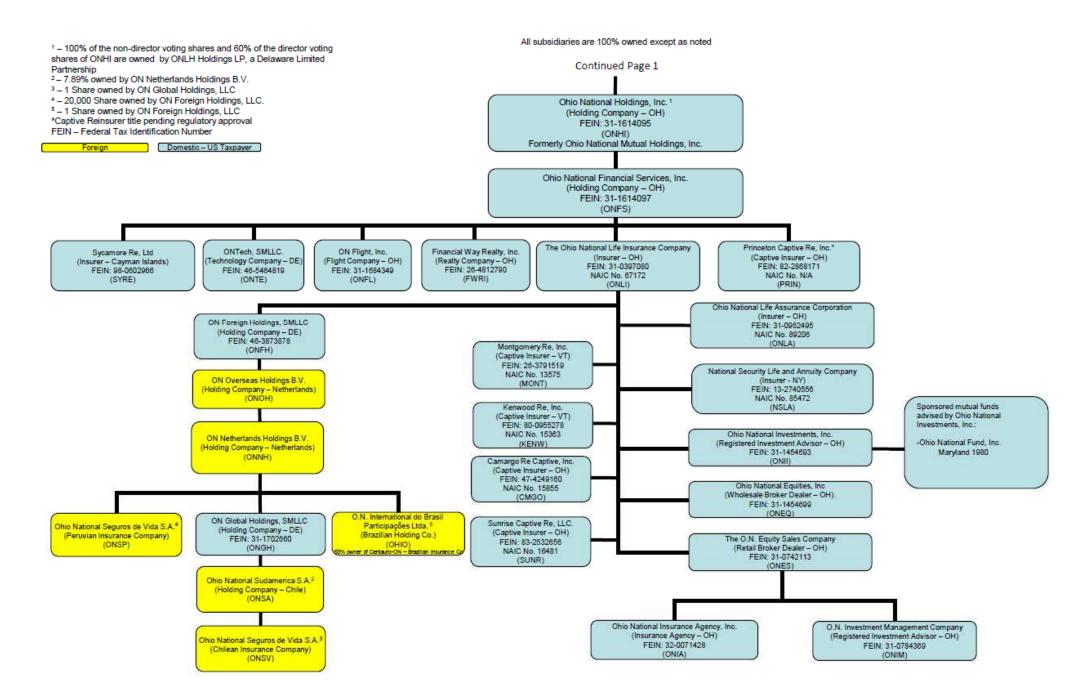

("ONHI"), or director voting units of Constellation Insurance GP, LLC, which is a class of common stock/units that carries the right to vote for the election and removal of directors. All non-director voting shares of ONHI, which carry ordinary economic and voting rights, other than the right to vote for the election and removal of directors, are owned by ONLH Holdings, LP.
- (3) OTPP Constellation Voting Trust is party to shareholders agreements with 11004883 Canada Inc. ("Nominee Holder"), pursuant to which Nominee Holder agrees to vote and transfer the director voting shares/units that it holds as (and only as) directed by OTPP Constellation Voting Trust (and OTPP Constellation Voting Trust has a power of attorney to effect the same).

## Ohio National Organizational Chart - continued



## SCHEDULE Y

## PART 1A - DETAIL OF INSURANCE HOLDING COMPANY SYSTEM

|               | PART 1A - DETAIL OF INSURANCE HOLDING COMPANY SYSTEM |                 |              |                                       |                                         |                            |                                                     |               |                     |                                                   |                                              |                 |                                               |                     |     |
|---------------|------------------------------------------------------|-----------------|--------------|---------------------------------------|-----------------------------------------|----------------------------|--------